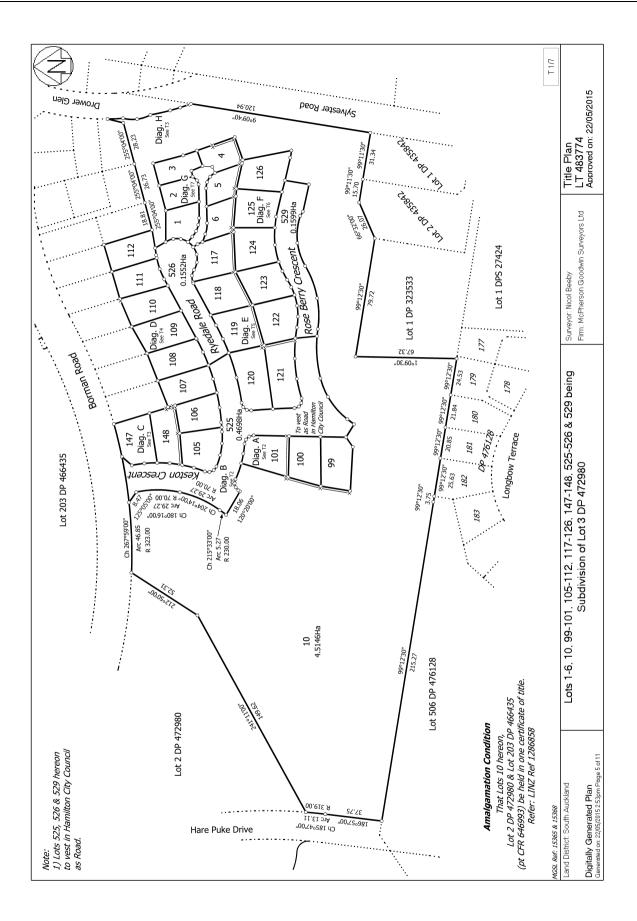

**Prior References** 646993

| Estate                                                                  | Fee Simple                     |
|-------------------------------------------------------------------------|--------------------------------|
| Area                                                                    | 851 square metres more or less |
| Legal Description                                                       | Lot 121 Deposited Plan 483774  |
| Registered Owners                                                       |                                |
| Angela Michelle Agnew, Steven Colin Agnew and LLS Trustees 2020 Limited |                                |