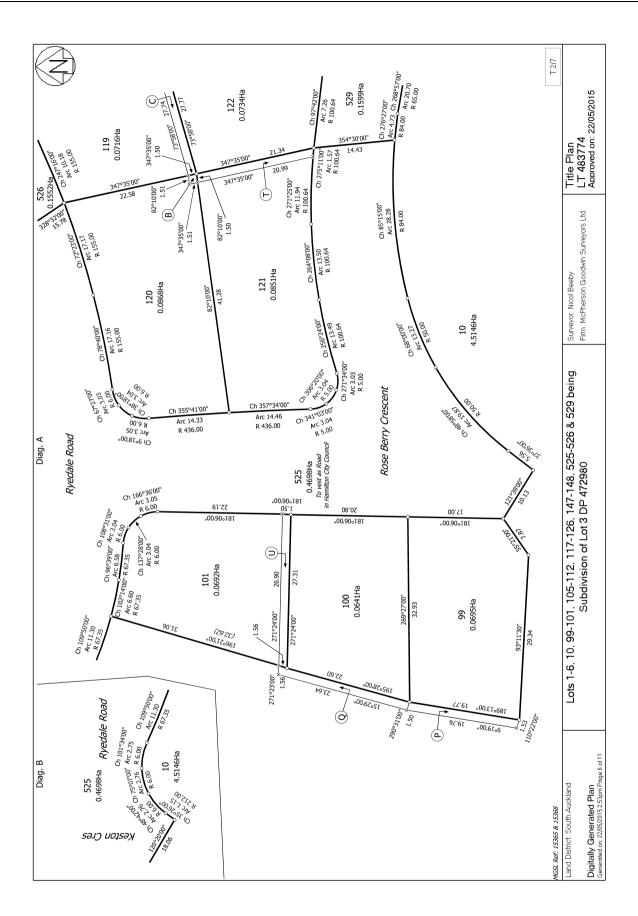

**Prior References** 646993

| Estate                                                                  | Fee Simple                     |
|-------------------------------------------------------------------------|--------------------------------|
| Area                                                                    | 851 square metres more or less |
| Legal Description                                                       | Lot 121 Deposited Plan 483774  |
| Registered Owners                                                       |                                |
| Angela Michelle Agnew, Steven Colin Agnew and LLS Trustees 2020 Limited |                                |